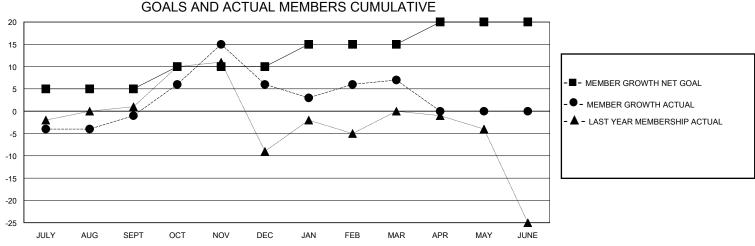

## District 11 E2

Results as of: 3/31/2024

| GMT:          |               | LOCATION MICHIGAN |               |                       |                         |                         |                                                    |  |
|---------------|---------------|-------------------|---------------|-----------------------|-------------------------|-------------------------|----------------------------------------------------|--|
|               | Club          | os                |               | Members               |                         |                         |                                                    |  |
|               | RESULTS FOR   | R 2023-2024       |               | RESULTS FOR 2023-2024 |                         |                         |                                                    |  |
| QUARTER       | NEW CLUB GOAL | NEW CLUBS         | DROPPED CLUBS | QUARTER MEN           | MBER GROWTH NET<br>GOAL | MEMBER GROWTH<br>ACTUAL | DROPPED<br>MEMBERS ACTUAL<br>(including transfers) |  |
| JULY/AUG/SEPT | 0             | 0                 | 0             | JULY/AUG/SEPT         | 5                       | 16                      | 17                                                 |  |
| OCT/NOV/DEC   | 0             | 0                 | 0             | OCT/NOV/DEC           | 5                       | 23                      | 16                                                 |  |
| JAN/FEB/MAR   | 0             | 0                 | 0             | JAN/FEB/MAR           | 5                       | 13                      | 10                                                 |  |
| APR/MAY/JUNE  | 1             | 0                 | 0             | APR/MAY/JUNE          | 5                       | 0                       | 0                                                  |  |